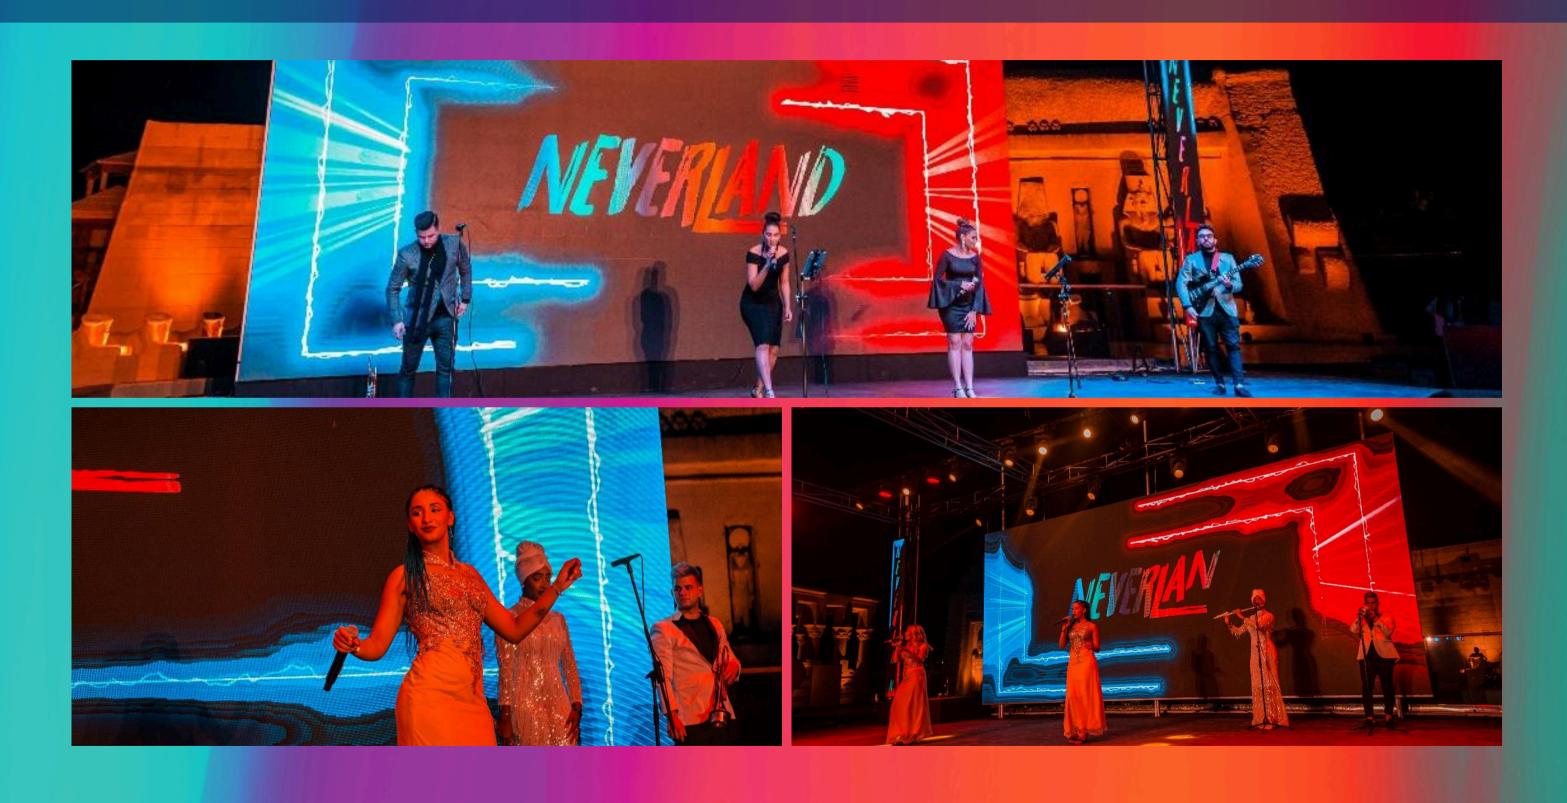

# WEITER Program

### PROGRAM SCHEDULE.

19:45 - 22:30

### 19:45

· Stage Entrance with Themed Outfits & Background Music

### 20:00

· Instrumental Live Music

### 20:30

· Live Band & Live Singing

### 21:00

· 60-min Non-Stop Show

We offer three unique themed shows, featuring a different one daily as follows:

- Around The World Show Day (1)
- Moline Rouge Show Day (2)
- Tributes of The Legends Show Day (3)

### 22:00

· Live Band & Dancing Music

#### 22:30

· Closing of The Program

# STAGE ENTRANCE THEMED OUTFITS & BACKGROUND MUSIC 19:45



# INSTRUMENTAL LIVE MUSIC 20:00



# LIVE BAND & LIVE SINGING 20:30



### 60-MIN NON-STOP SHOW AROUND THE WORLD - SHOW DAY (1) 21:00



# 60-MIN NON-STOP SHOW MOULINE ROUGE - SHOW DAY (2) 21:00



### 60-MIN NON-STOP SHOW TRIBUTES OF THE LEGENDS - SHOW DAY (3) 21:00



# LIVE BAND & DANCING MUSIC 22:00