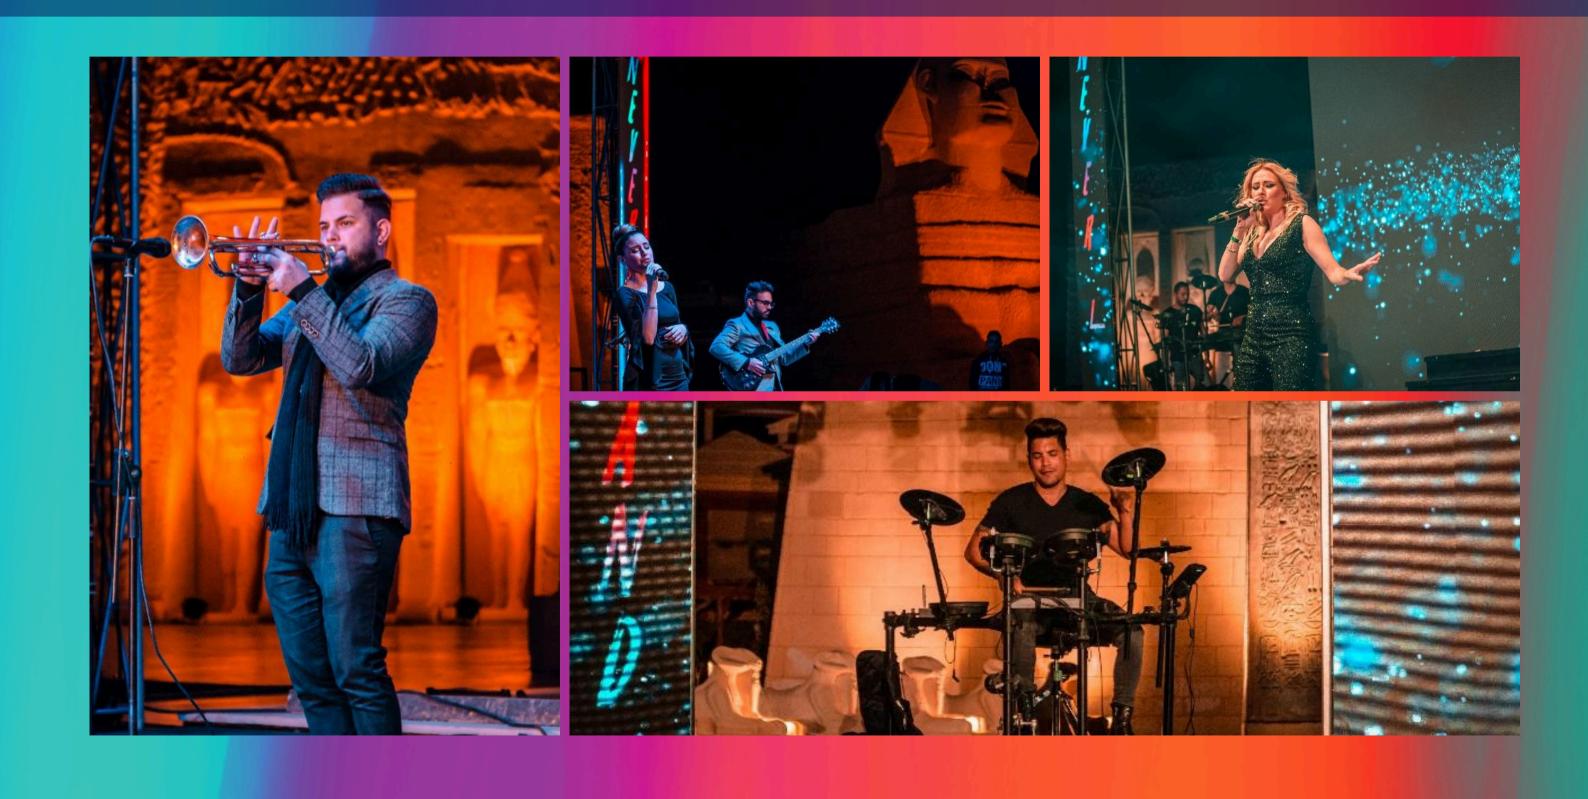

9:45

· Stage Entrance with Themed Outfits & Background Music

### 20:00

· Instrumental Live Music

### 20:30

· Live Band & Live Singing

### 21:00

· 60-min Non-Stop Show

We offer three unique themed shows, featuring a different one daily as follows:

- Around The World Show Day (1)
- Moline Rouge Show Day (2)
- Tributes of The Legends Show Day (3)

### 22:00

· Live Band & Dancing Music

#### 22:30

· Closing of The Program

# STAGE ENTRANCE THEMED OUTFITS & BACKGROUND MUSIC 19:45



# INSTRUMENTAL LIVE MUSIC 20:00



# LIVE BAND & LIVE SINGING 20:30



### 60-MIN NON-STOP SHOW AROUND THE WORLD - SHOW DAY (1) 21:00



# 60-MIN NON-STOP SHOW MOULINE ROUGE - SHOW DAY (2) 21:00



### 60-MIN NON-STOP SHOW TRIBUTES OF THE LEGENDS - SHOW DAY (3) 21:00



# LIVE BAND & DANCING MUSIC 22:00