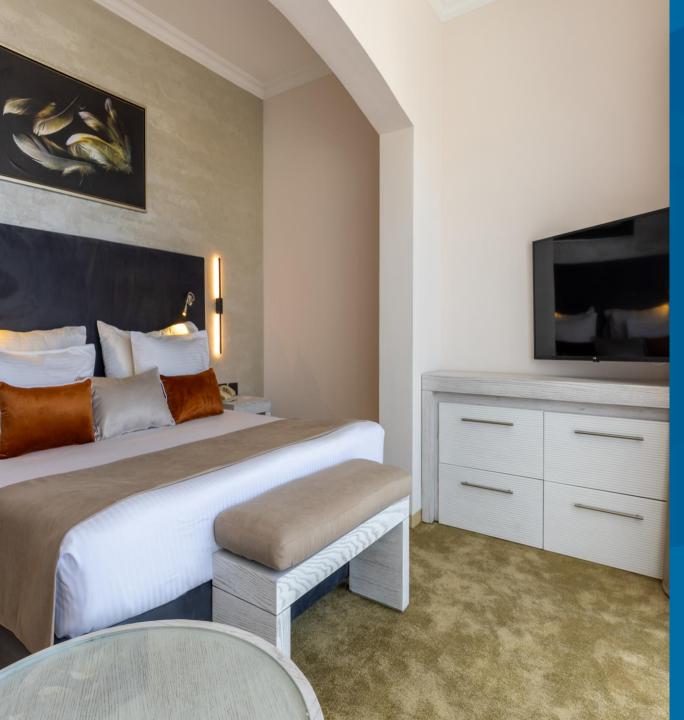

## Our Rooms and amenities

All or some of our rooms include (as per room type):

- Free Wi-Fi access
- Mini bar
- Complimentary tea and coffee making facilities.
- A/C heating or cooling control
- Digital safe box
- IP TV
- Bathrooms amenities
- Hairdryer
- Spacious bathroom with rainfall shower or bathtub.
- Some of our rooms are built with French or normal balconies, terraces and others with windows that are ideal for al fresco relaxation.
- Family program amenities

Mövenpick Waterpark Resort & SPA Soma Bay offers different room types and views:

- Classic Mountain view
- Classic Lagoon or Pool view
- Deluxe Mountain or Garden View
- Deluxe Lagoon or Pool View
- Deluxe Sea View
- Family Mountain View
- Family Sea View
- Junior Suite.
- Deluxe Sea View Suite.
- Deluxe Pool View Suite
- 8 rooms for our dear guests with special needs
- (wheel chair accessibility)

- Choice of king or twin beds.
- Non-smoking and smoking rooms.
- Connecting rooms.