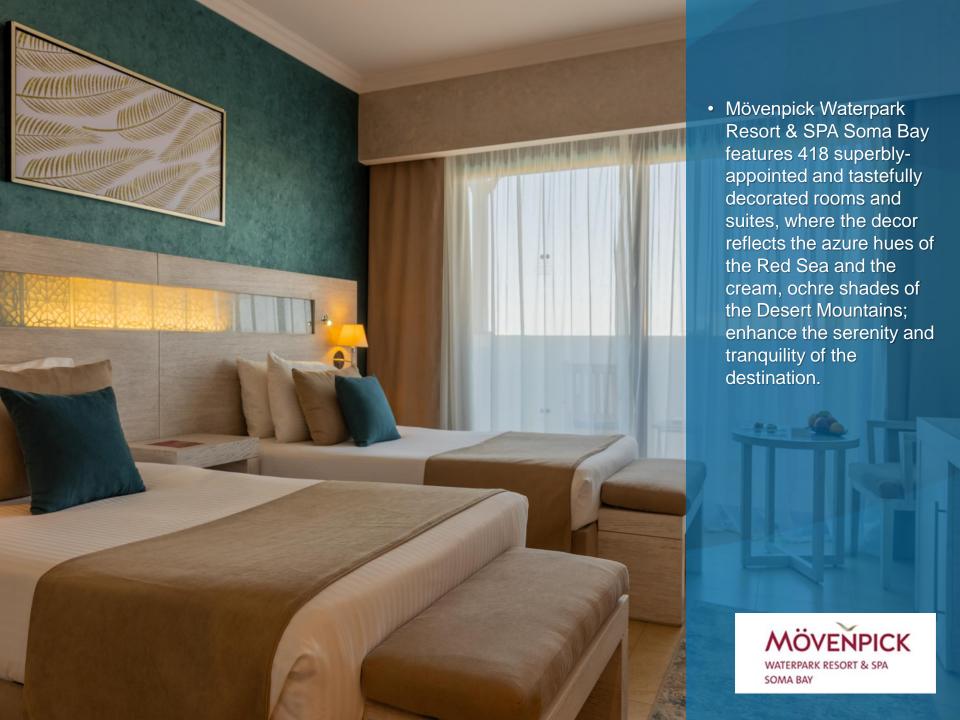

Mövenpick Waterpark Resort & SPA Soma Bay offers different room types and views:

- Classic Mountain view
- Classic Lagoon or Pool view
- Deluxe Mountain or Garden View
- Deluxe Lagoon or Pool View
- Deluxe Sea View
- Family Mountain View
- Family Sea View
- Junior Suite.
- Deluxe Sea View Suite.
- Deluxe Pool View Suite
- 8 rooms for our dear guests with special needs
- (wheel chair accessibility)

- Choice of king or twin beds.
- Non-smoking and smoking rooms.
- Connecting rooms.