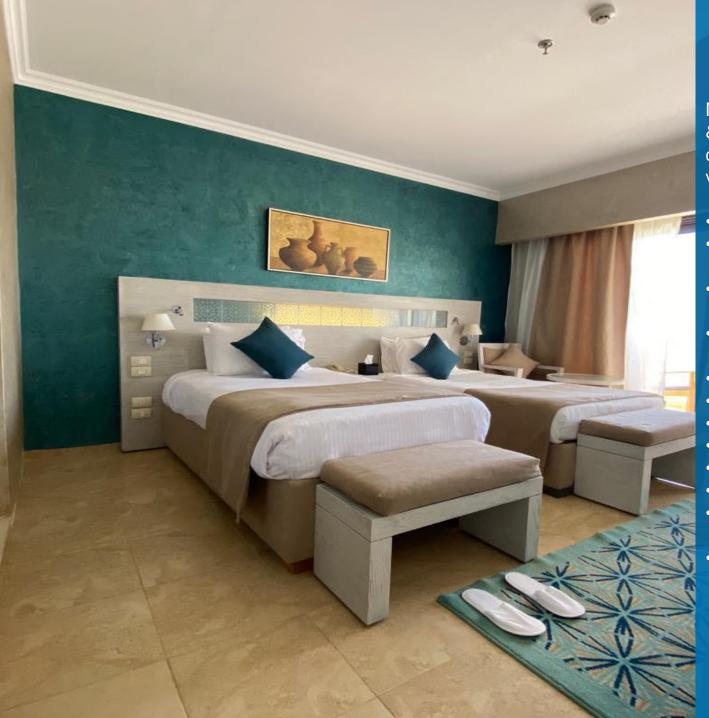

Mövenpick Waterpark Resort & SPA Soma Bay offers different room types and views:

- Classic Mountain view
- Classic Lagoon or Pool view
- Deluxe Mountain or Garden View
- Deluxe Lagoon or Pool View
- Deluxe Sea View
- Family Mountain View
- Family Sea View
- Junior Suite.
- Deluxe Sea View Suite.
- Deluxe Pool View Suite
- 8 rooms for our dear guests with special needs
- (wheel chair accessibility)

- Choice of king or twin beds.
- Non-smoking and smoking rooms.
- Connecting rooms.