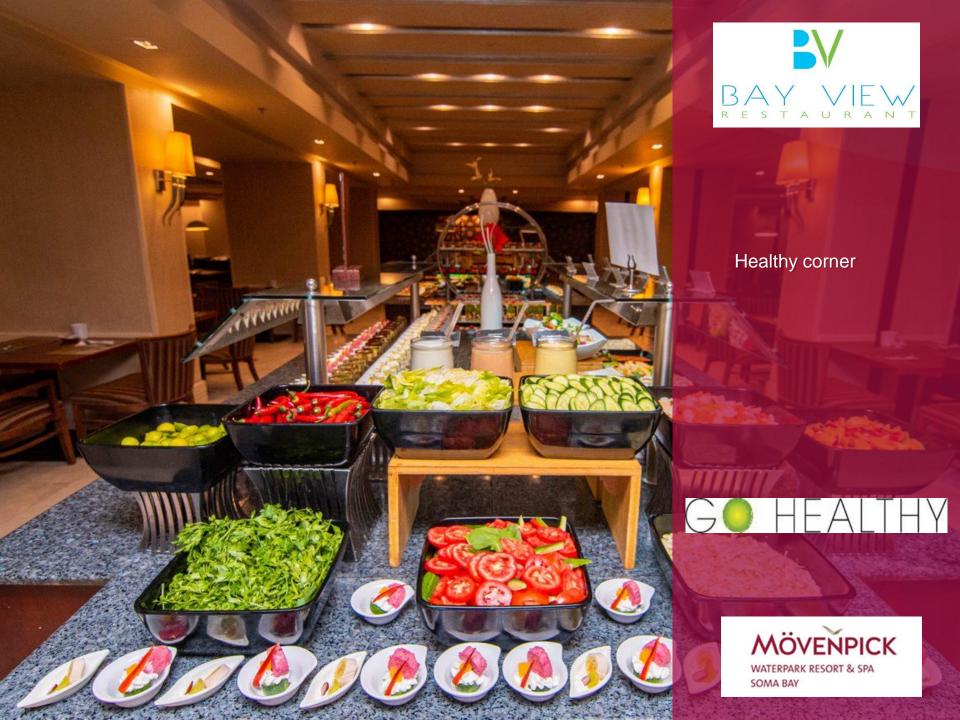

In Room Dining available 24 hours.

- The Bay View Restaurant is the vibrant setting for a lavish breakfast, lunch or dinner buffet with the added excitement of the live cooking stations.
- Daily different themed dinner buffets, displayed on our IPTV led screens, in order to make your dinning choice for the evening.

WATERPARK RESORT & SPA SOMA BAY

**Breakfast Time** 

Vegan And gluten free menu available.

Allergens alert signage available.

WATERPARK RESORT & SPA SOMA BAY

- The Bay View Restaurant is the vibrant setting for a lavish breakfast, lunch or dinner buffet with the added excitement of the live cooking stations.
- Daily different themed dinner buffets, displayed on our IPTV led screens, in order to make your dinning choice for the evening.