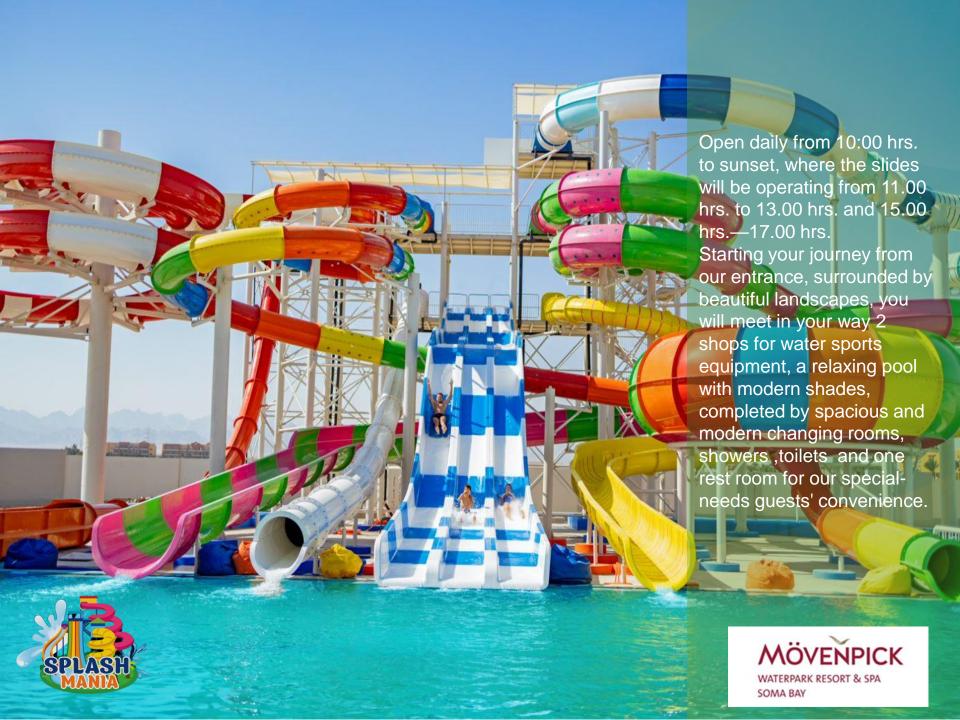

Splash Mania water park opened its doors early 2023, the new water paradise reign on an approximately 18,000 Square meters area, 200m away from the rooms and 700 m from the beach.. We are proud to deliver one of the latest generation waterparks with a global rating of 22,000 points built with safety in mind.

Splash Mania, has many water attractions to offer to all age groups, starting from 2 - 6 years, 6 - 11.99 years and 12 years to beyond, we thought of every age group. This fantastic, family-friendly, world-class waterpark will be the area's new attraction point.