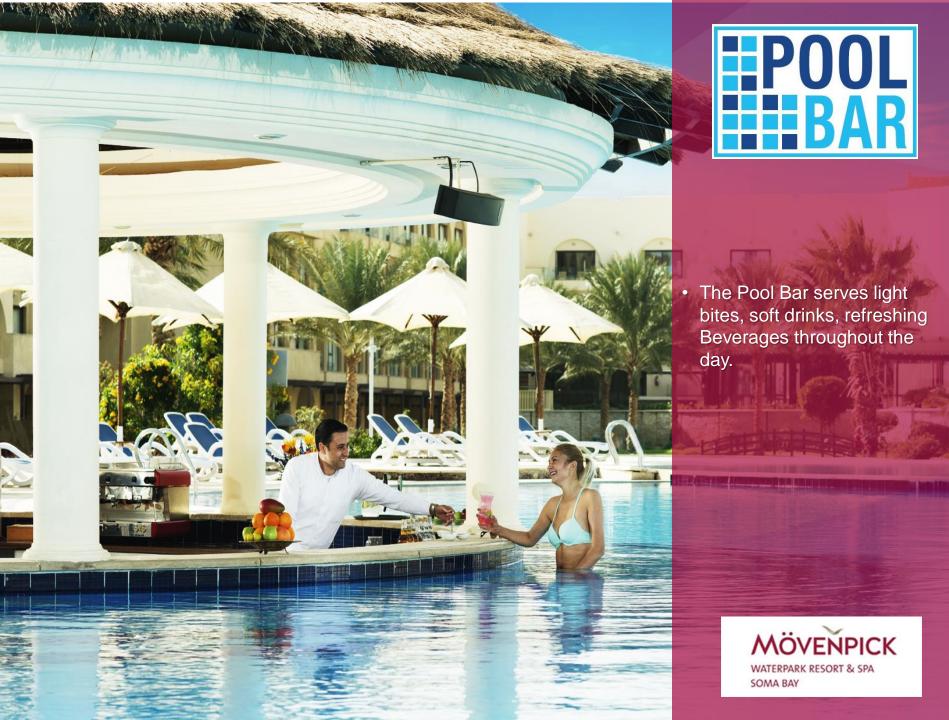

### **Bedouin tent**

 Ask for the Bedouin Tent and enjoy your favorite shisha flavors in an Arabian atmosphere.

MUCH MORE THAN JUST A CUP OF TEA

#### **Bedouin tea**

including 5 benefits of drinking Bedouin tea

- Cardamom tea made from fresh milk and strong tea with cardamom pods.
   Cardamom tea known as Chai latte is calming and soothing the nerves.
- 2. ....You go and find out!