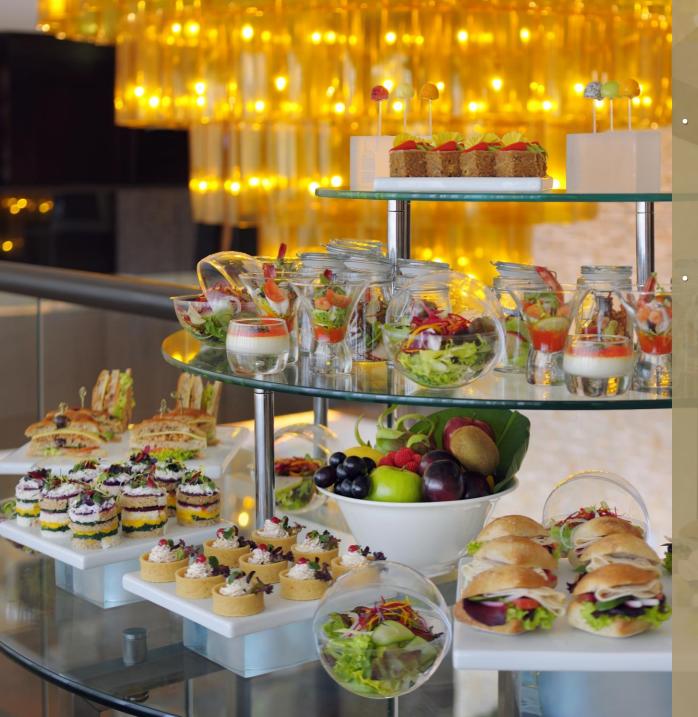

In Room Dining available 24 hours.

- The Bay View Restaurant is the vibrant setting for a lavish breakfast, lunch or dinner buffet with the added excitement of the live cooking stations.
- Daily different themed dinner buffets, displayed on our IPTV led screens, in order to make your dinning choice for the evening.

WATERPARK RESORT & SPA SOMA BAY

**Breakfast Time** 

Vegan And gluten free menu available.

Allergens alert signage available.

WATERPARK RESORT & SPA SOMA BAY

- The Bay View Restaurant is the vibrant setting for a lavish breakfast, lunch or dinner buffet with the added excitement of the live cooking stations.
- Daily different themed dinner buffets, displayed on our IPTV led screens, in order to make your dinning choice for the evening.