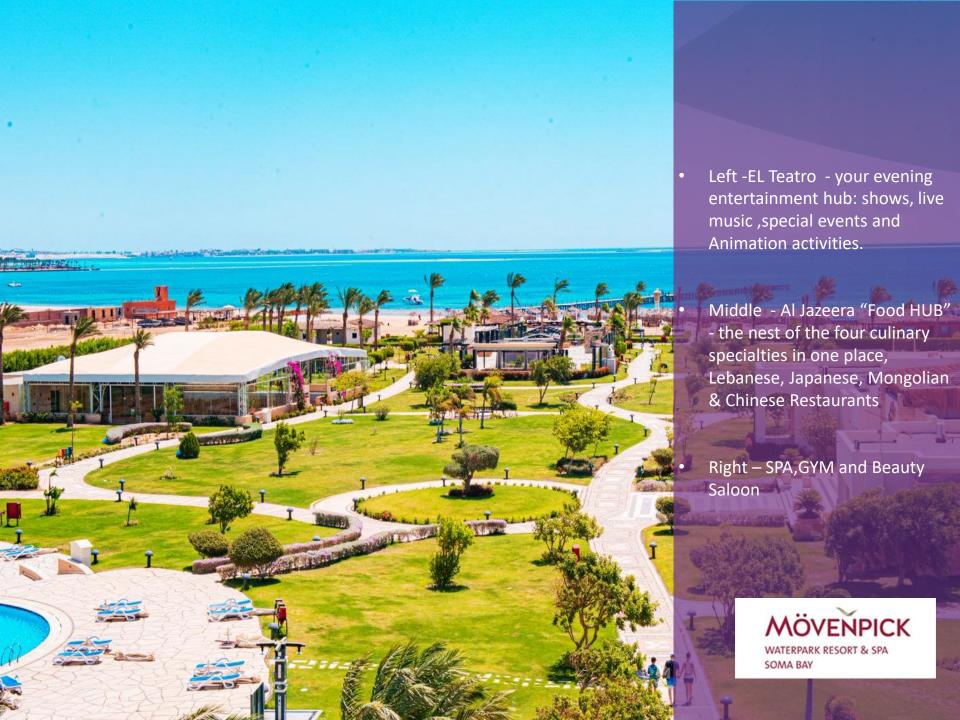

### Al Jazeera Cuisine HUB

 Alternative dinning choices that takes you to the place of origins and traditional culinary art of Lebanon, Japan, Mongolia and China.

At our Mama's Eatery
Restaurant, savor the views
across the shimmering waters
of the Red Sea while enjoying
your breakfast, a light snack,
lunch or dinner accompanied
with a fine selection of
imported wines.