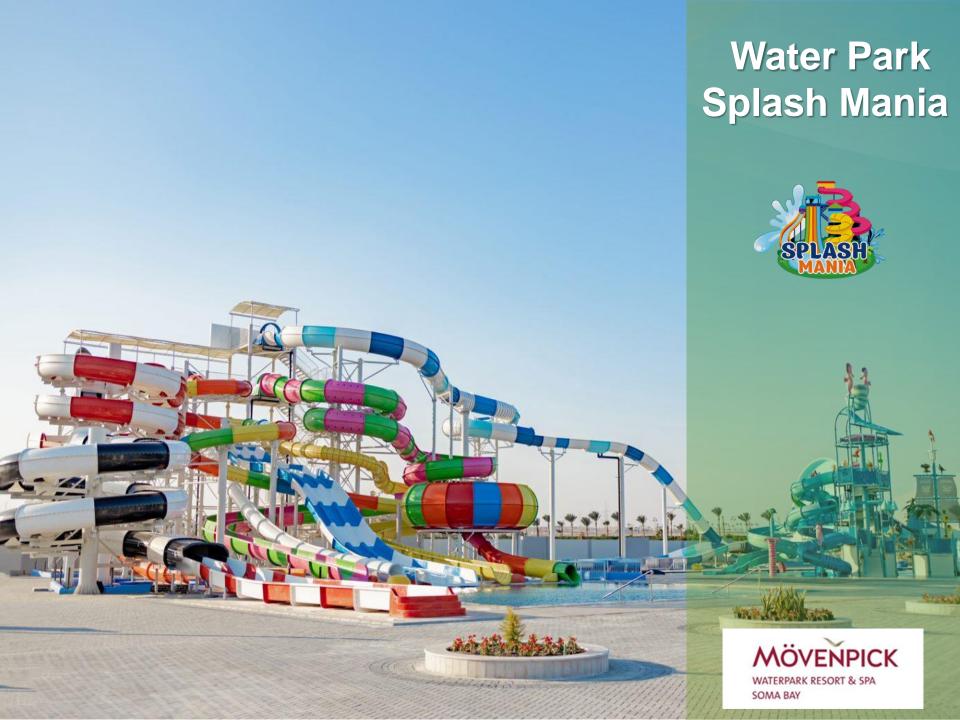

Splash Mania water park opened its doors early 2023, the new water paradise reign on an approximately 18,000 Square meters area, 200m away from the rooms and 700 m from the beach.. We are proud to deliver one of the latest generation waterparks with a global rating of 22,000 points built with safety in mind.

Splash Mania, has many water attractions to offer to all age groups, starting from 2 - 6 years, 6 - 11.99 years and 12 years to beyond, we thought of every age group. This fantastic, family-friendly, world-class waterpark will be the area's new attraction point.