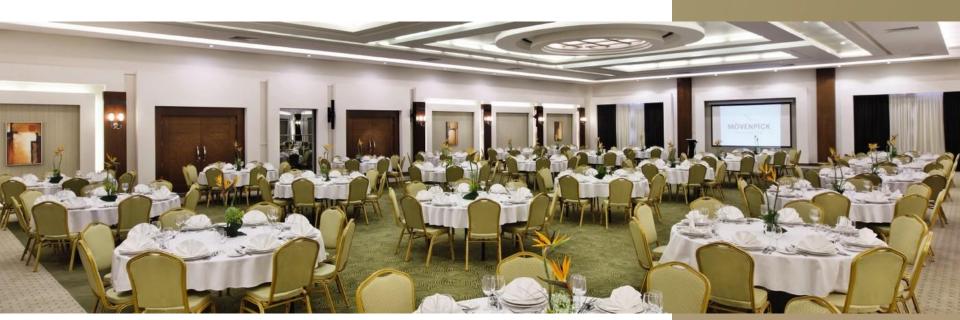

# Meetings & Events

- Mövenpick Waterpark Resort & SPA Soma Bay expertise in staging conferences, banquets & meetings guarantees that your event will be smooth and trouble free.
- Soma Bay is already acknowledged as the premier leisure & business location on the Red Sea and our resort adds to that reputation with high class, state-of-the-art facilities & amenities in our flexible, multifunction ballroom and meeting rooms.

The multi- function ballroom & meeting rooms are equipped with state of the art audio –visual, the latest technology & conference facilities.

- Grand ballroom for up to 650 Cocktail, 400 Theatre, 380 Banquet, 270 Classroom, 140 U shape, 120 Boardroom.
- Soma I for up to 160 Cocktail, 115 Theatre, 100 Banquet, 70 Classroom, 45 U shape, 42 Boardroom.
- Soma II for up to 85 Cocktail, 60 Theatre, 50 Banquet, 35 Classroom, 30 U shape, 22 Boardroom.
- Soma III for up to 45 Cocktail, 30 Theatre, 25 Banquet, 18 Classroom, 10 U shape, 10 Boardroom.
- Soma IV for up to 45 Cocktail, 30 Theatre, 25 Banquet, 18 Classroom, 10 U shape, 10 Boardroom.
- Soma V for up to 90 Cocktail, 65Theatre, 55 Banquet, 40 Classroom, 32 U shape, 24 Boardroom.

- The multi-function ballroom covers 475 square meters that can be arranged into three separate meeting rooms and includes state-of- the-art audio-visual conference facilities.
- This versatility makes the facility ideal for conferences, meetings, seminars, private parties and weddings