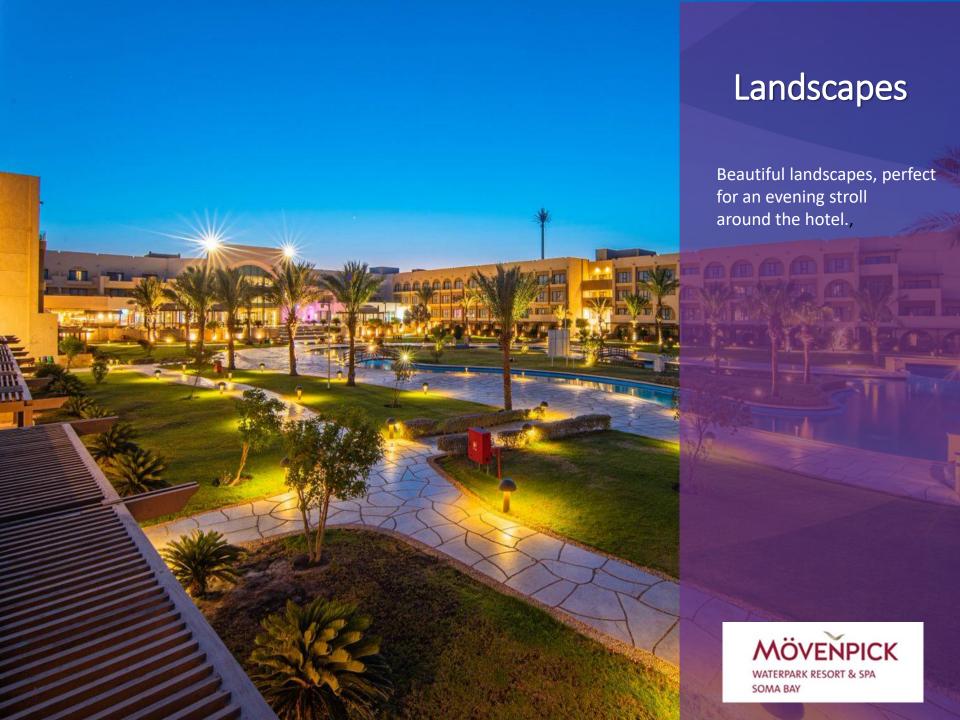

MOVENPICK WATERPARK RESORT & SPA SOMA BAY





- Nestled between the crystal clear blues of the Red Sea, the soft amber gold of the desert and the mountains, Soma Bay enjoys an idyllic peninsula setting, overlooking a panoramic bay view.
- Mövenpick Waterpark Resort & SPA Soma Bay, just 45 km south of Hurghada International Airport, is positioned on a magnificent stretch of golden sandy beach featuring a coastline famed for diversified watersports.













## Our Rooms and amenities













All or some of our rooms include (as per room type):

- Free Wi-Fi access
- Mini bar
- Complimentary tea and coffee making facilities.
- A/C heating or cooling control
- Digital safe box
- IP TV
- Bathrooms amenities
- Hairdryer
- Spacious bathroom with rainfall shower or bathtub.
- Some of our rooms are built with French or normal balconies, terraces and others with windows that are ideal for al fresco relaxation.
- Family program amenities





Mövenpick Waterpark Resort & SPA Soma Bay offers different room types and views:

- Classic Mountain view
- Classic Lagoon or Pool view
- Deluxe Mountain or Garden View
- Deluxe Lagoon or Pool View
- Deluxe Sea View
- Family Mountain View
- Family Sea View
- Junior Suite.
- Deluxe Sea View Suite.
- D