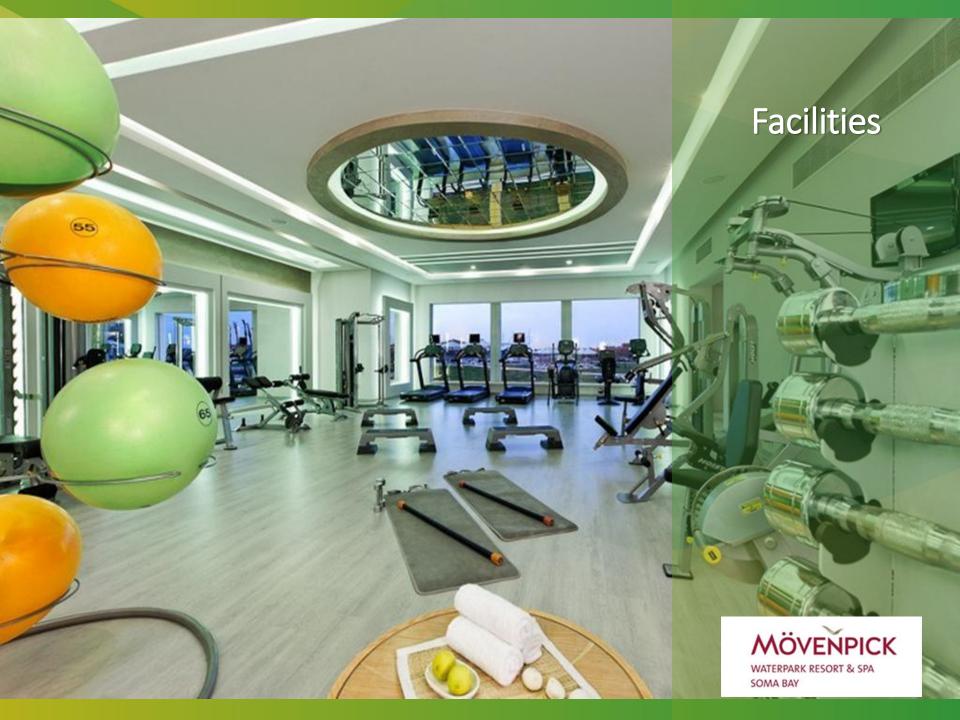

# SPA and Beauty Center

- Refresh your mind and rejuvenate your body at our Spa, where our professional team is devoted to pampering guests in a calming atmosphere of soft music and Pharaonic decorations.
- The options including relaxation lounge, sauna steam rooms, massage rooms, Jacuzzi and multitude of body & facial treatments.
- Let us welcome you to this sanctuary of serenity, health and well-being.