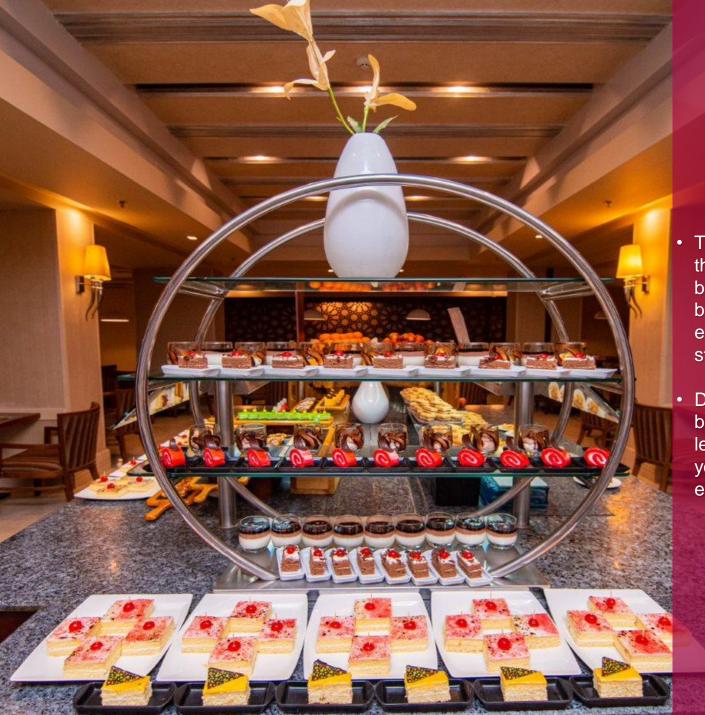

In Room Dining available 24 hours.

- The Bay View Restaurant is the vibrant setting for a lavish breakfast, lunch or dinner buffet with the added excitement of the live cooking stations.
- Daily different themed dinner buffets, displayed on our IPTV led screens, in order to make your dinning choice for the evening.

WATERPARK RESORT & SPA SOMA BAY

**Breakfast Time** 

Vegan And gluten free menu available.

Allergens alert signage available.

WATERPARK RESORT & SPA SOMA BAY

- The Bay View Restaurant is the vibrant setting for a lavish breakfast, lunch or dinner buffet with the added excitement of the live cooking stations.
- Daily different themed dinner buffets, displayed on our IPTV led screens, in order to make your dinning choice for the evening.