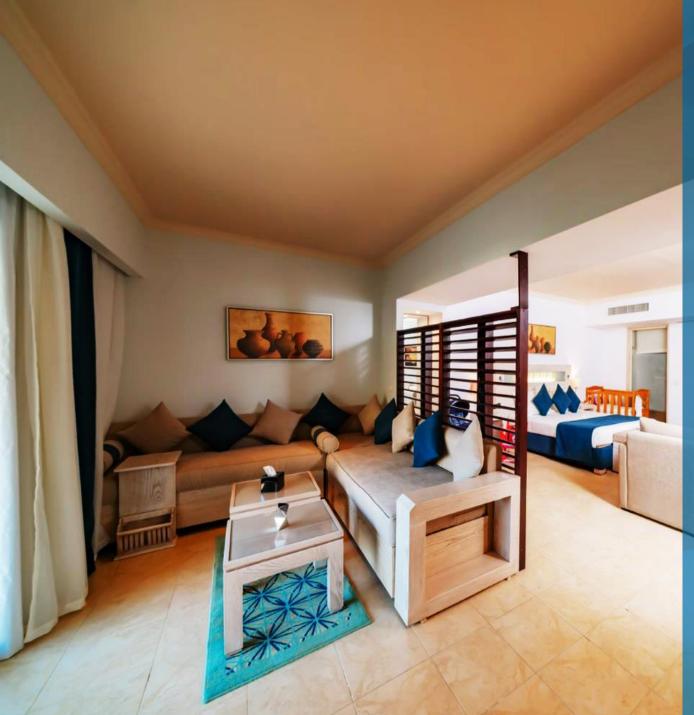

Mövenpick Waterpark Resort & SPA Soma Bay offers different room types and views:

- Classic Mountain view
- Classic Lagoon or Pool view
- Deluxe Mountain or Garden View
- Deluxe Lagoon or Pool View
- Deluxe Sea View
- Family Mountain View
- Family Sea View
- Junior Suite.
- Deluxe Sea View Suite.
- Deluxe Pool View Suite
- 8 rooms for our dear guests with special needs
- (wheel chair accessibility)

- Choice of king or twin beds.
- Non-smoking and smoking rooms.
- Connecting rooms.