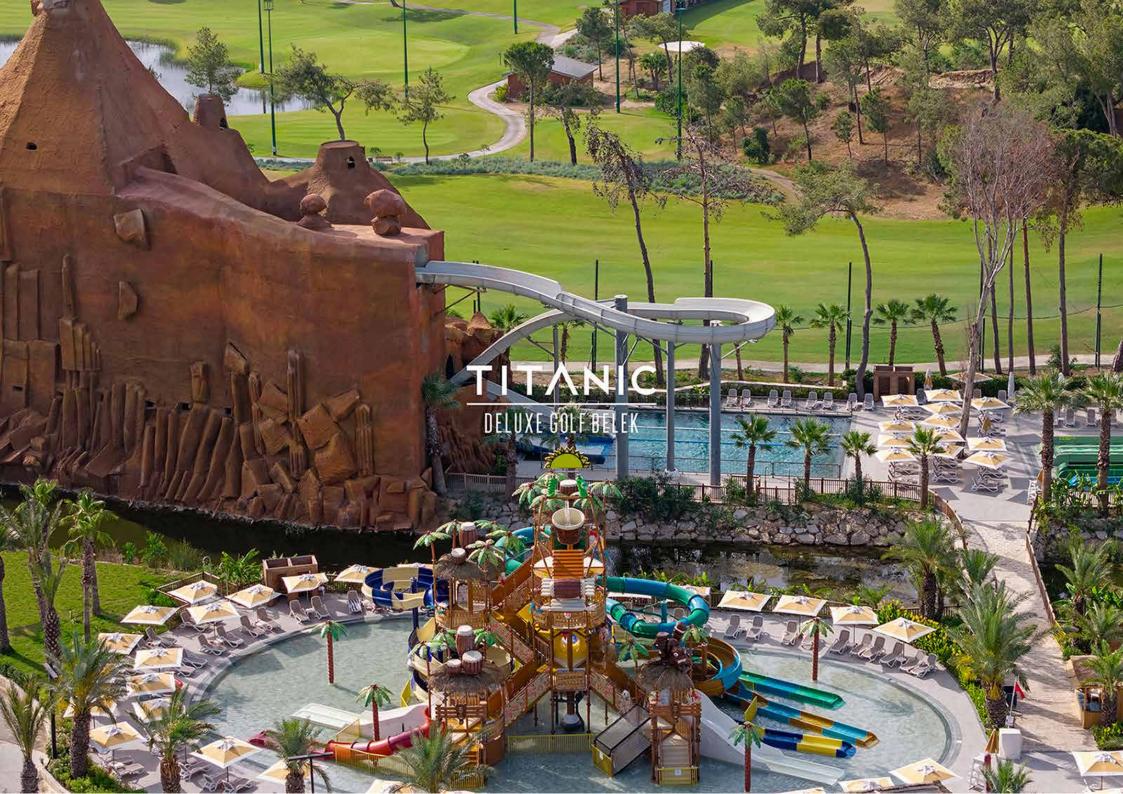

# A BREATHTAKING AQUAPARK ADVENTURE

Located on an area of 15,000 m<sup>2</sup>, the aquapark features 9 slides starting from 3 different towers for adults, a 210 m<sup>2</sup> swimming pool, and a children's pool with Aquatower.