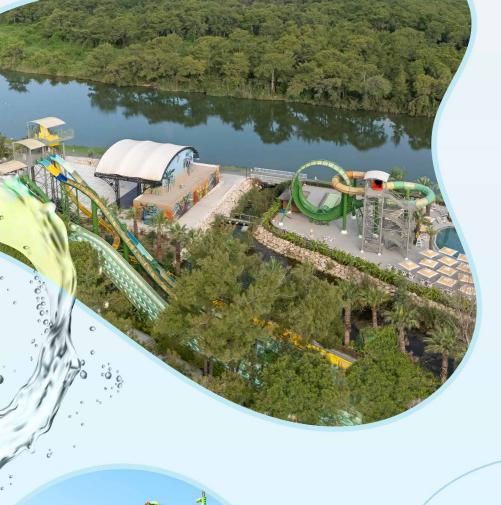

# A BREATHTAKING AQUAPARK ADVENTURE

Located on an area of 15,000 m<sup>2</sup>, the aquapark features 9 slides starting from 3 different towers for adults, a 210 m<sup>2</sup> swimming pool, and a children's pool with Aquatower.

#### 1st Tower

1 Rafting Turbolance Combination Slide (Extreme, used with 1 or 2-person rafts)

1 Blackhole-Rafting – Flying Boats Combination

1 two-lane Multislide

1 Space Hole

This tower has 4 slides starting from two platforms at different heights. Two of these slides are the Rafting Turbolance combination and Blackhole-Rafting-Flying Boats combination, which are used with one or two-person rafts. The slide measures 17.65 m in height.

#### 2<sup>nd</sup> Tower

1 Looping Rocket (Extremely fast slide)

1 Freefall

1 Kamikaze

1 Windigo (A slide where 4 people can race simultaneously)

This tower has 3 platforms of different heights, featuring the park's highest and fastest slide, the Looping Rocket. This slide, at 19.50 m high, offers a free fall experience with its rocket-shaped special entrance.

### 3<sup>rd</sup> Tower

1 Rift Slide (The first in Turkey, an extreme slide used with 1 or 2-person rafts)

The last slide designed for adults is the Rift slide, located in this tower. At 10.8 m high, this slide is used with one or two-person rafts and has a unique structure both in its aesthetic design and the sliding experience it offers. The sliding experience starts with a standard boat slide design, continues with a large drop and subsequent release movement, and ends with a dry exit perpendicular to the sliding direction. The first Rift slide in Turkey is part of this project.