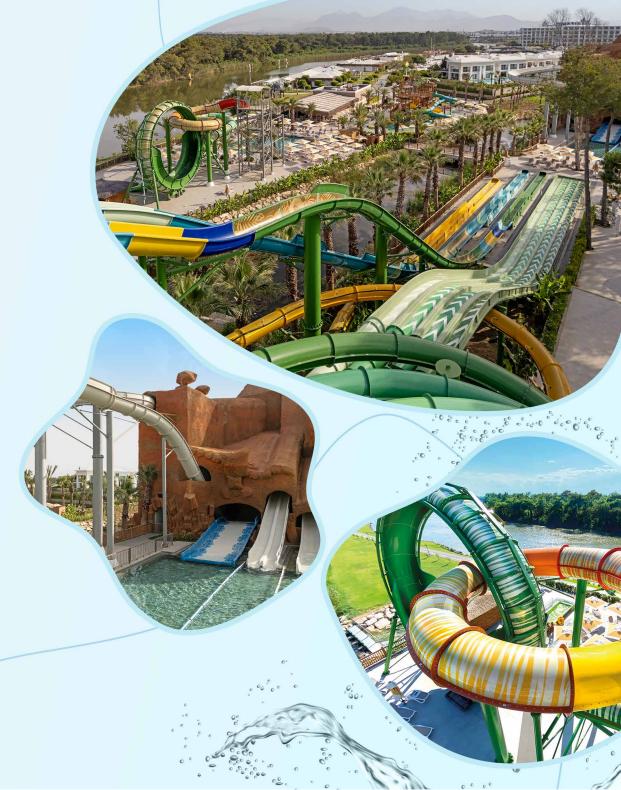

#### 1st Tower

1 Rafting Turbolance Combination Slide (Extreme, used with 1 or 2-person rafts)

1 Blackhole-Rafting – Flying Boats Combination

1 two-lane Multislide

1 Space Hole

This tower has 4 slides starting from two platforms at different heights. Two of these slides are the Rafting Turbolance combination and Blackhole-Rafting-Flying Boats combination, which are used with one or two-person rafts. The slide measures 17.65 m in height.

Considering the height, the Rafting-Turbolance Combination is one of the park's extreme slides. The Blackhole-Rafting-Flying Boats Combination is 125 m long, making it the longest slide in the park. The slide experience is enriched with a drop added at the end of the standard boat slide design. This tower also features a two-lane multislide and a Space Hole slide.

#### 2<sup>nd</sup> Tower

1 Looping Rocket (Extremely fast slide)

1 Freefall

1 Kamikaze

1 Windigo (A slide where 4 people can race simultaneously)

This tower has 3 platforms of different heights, featuring the park's highest and fastest slide, the Looping Rocket. This slide, at 19.50 m high, offers a free fall experience with its rocket-shaped special entrance.

Additionally, this tower has two fast slides: Freefall at 16.56 m high and Kamikaze. The lowest point of this tower, at 13.52 m, features the Windigo, which starts with a twisty Aquatube and continues with a rapid drop experience, ending with a dry exit. The high-capacity Windigo, with 4 lanes, also offers a racing experience to users.

### 3<sup>rd</sup> Tower

1 Rift Slide (The first in Turkey, an extreme slide used with 1 or 2-person rafts)

The last slide designed for adults is the Rift slide, located in this tower. At 10.8 m high, this slide is used with one or two-person rafts and has a unique structure both in its aesthetic design and the sliding experience it offers. The sliding experience starts with a standard boat slide design, continues with a large drop and subsequent release movement, and ends with a dry exit perpendicular to the sliding direction. The first Rift slide in Turkey is part of this project.