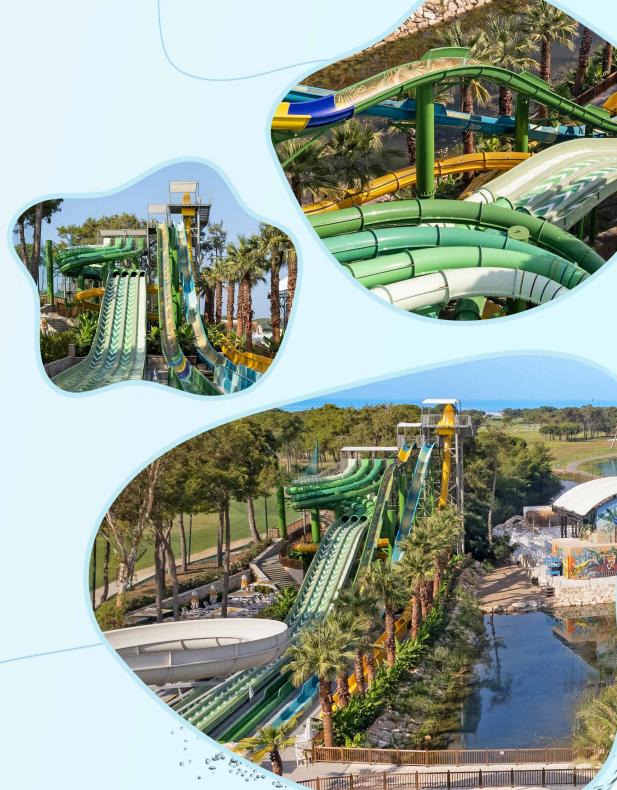

# A BREATHTAKING AQUAPARK ADVENTURE

Located on an area of 15,000 m<sup>2</sup>, the aquapark features 9 slides starting from 3 different towers for adults, a 210 m<sup>2</sup> swimming pool, and a children's pool with Aquatower.

#### 1st Tower

1 Rafting Turbolance Combination Slide (Extreme, used with 1 or 2-person rafts)

1 Blackhole-Rafting – Flying Boats Combination

1 two-lane Multislide

1 Space Hole

This tower has 4 slides starting from two platforms at different heights. Two of these slides are the Rafting Turbolance combination and Blackhole-Rafting-Flying Boats combination, which are used with one or two-person rafts. The slide measures 17.65 m in height.

Considering the height, the Rafting-Turbolance Combination is one of the park's extreme slides. The Blackhole-Rafting-Flying Boats Combination is 125 m long, making it the longest slide in the park. The slide experience is enriched with a drop added at the end of the standard boat slide design. This tower also features a two-lane multislide and a Space Hole slide.

#### 2<sup>nd</sup> Tower

1 Looping Rocket (Extremely fast slide)

1 Freefall

1 Kamikaze

1 Windigo (A slide where 4 people can race simultaneously)

This tower has 3 platforms of different heights, featuring the park's highest and fastest slide, the Looping Rocket. This slide, at 19.50 m high, offers a free fall experience with its rocket-shaped special entrance.

Additionally, this tower has two fast slides: Freefall at 16.56 m high and Kamikaze. The lowest point of this tower, at 13.52 m, features the Windigo, which starts with a twisty Aquatube and continues with a rapid drop experience, ending with a dry exit. The high-capacity Windigo, with 4 lanes, also offers a racing experience to users.

### 3<sup>rd</sup> Tower

1 Rift Slide (The first in Turkey, an extreme slide used with 1 or 2-person rafts)

The last slide designed for adults is the Rift slide, located in this tower. At 10.8 m high, this slide is used with one or two-person rafts and has a unique structure both in its aesthetic design and the sliding experience it offers. The sliding experience starts with a standard boat slide design, continues with a large drop and subsequent release movement, and ends with a dry exit perpendicular to the sliding direction. The first Rift slide in Turkey is part of this project.