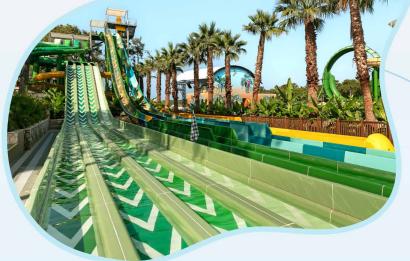

#### 1st Tower

1 Rafting Turbolance Combination Slide (Extreme, used with 1 or 2-person rafts)

1 Blackhole-Rafting – Flying Boats Combination

1 two-lane Multislide

1 Space Hole

This tower has 4 slides starting from two platforms at different heights. Two of these slides are the Rafting Turbolance combination and Blackhole-Rafting-Flying Boats combination, which are used with one or two-person rafts. The slide measures 17.65 m in height.

Considering the height, the Rafting-Turbolance Combination is one of the park's extreme slides. The Blackhole-Rafting-Flying Boats Combination is 125 m long, making it the longest slide in the park. The slide experience is enriched with a drop added at the end of the standard boat slide design. This tower also features a two-lane multislide and a Space Hole slide.