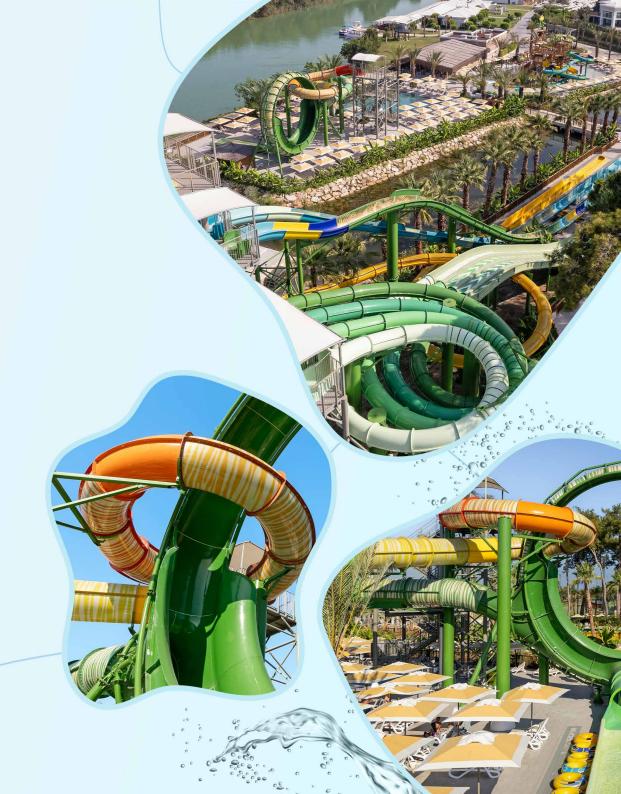

#### 1st Tower

1 Rafting Turbolance Combination Slide (Extreme, used with 1 or 2-person rafts)

1 Blackhole-Rafting – Flying Boats Combination

1 two-lane Multislide

1 Space Hole

This tower has 4 slides starting from two platforms at different heights. Two of these slides are the Rafting Turbolance combination and Blackhole-Rafting-Flying Boats combination, which are used with one or two-person rafts. The slide measures 17.65 m in height.

Considering the height, the Rafting-Turbolance Combination is one of the park's extreme slides. The Blackhole-Rafting-Flying Boats Combination is 125 m long, making it the longest slide in the park. The slide experience is enriched with a drop added at the end of the standard boat slide design. This tower also features a two-lane multislide and a Space Hole slide.

#### 2<sup>nd</sup> Tower

1 Looping Rocket (Extremely fast slide)

1 Freefall

1 Kamikaze

1 Windigo (A slide where 4 people can race simultaneously)

This tower has 3 platforms of different heights, featuring the park's highest and fastest slide, the Looping Rocket. This slide, at 19.50 m high, offers a free fall experience with its rocket-shaped special entrance.

Additionally, this tower has two fast slides: Freefall at 16.56 m high and Kamikaze. The lowest point of this tower, at 13.52 m, features the Windigo, which starts with a twisty Aquatube and continues with a rapid drop experience, ending with a dry exit. The high-capacity Windigo, with 4 lanes, also offers a racing experience to users.